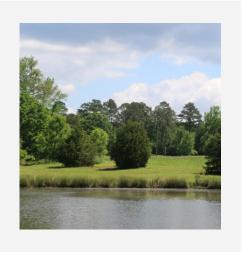

## PROPERTY DETAILS:

- Location: Morgan/ Jasper County Line
- 1,050 SF Storage Barn
- 2,100 SF Pole Barn
- 2 Fishing Ponds
- 38 Acres Planted Pines
- 53 Acres Open Fields
- 35 Acres Hardwoods
- 53 Acres Mixed Pine/ Hardwoods

**\$897,652** (\$4.995 PER ACRE)

This beautiful property located at the Morgan/Jasper County line has been converted from a cattle farm to a hunting recreational property. Wildlife habitat improvements have been made including, food plots, native grasses, feed stations and mineral sites. Soil test, lime and fertilizer have been applied to the soil and food plots are planted and ready to go for the hunting season. There are two ponds for fishing and one of the ponds is set up for waterfowl hunting. The 1,050 sq. ft. storage barn and 2,100 sq. ft. pole barn are ready for you to move in your equipment. The 38 acres of planted pines have been recently thinned allowing for growth and future income. The wildlife has responded to the habitat improvements and photos will be shared with approved buyers. This property is set up and ready to hunt. With water and power on the property, you can build your dream home or keep it as your hunting camp.