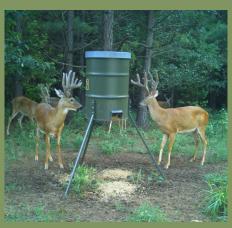

**\$897,652** (\$4.995 PER ACRE)

This beautiful property located at the Morgan/Jasper County line has been converted from a cattle farm to a hunting recreational property. Wildlife habitat improvements have been made including, food plots, native grasses, feed stations and mineral sites. Soil test, lime and fertilizer have been applied to the soil and food plots are planted and ready to go for the hunting season. There are two ponds for fishing and one of the ponds is set up for waterfowl hunting. The 1,050 sq. ft. storage barn and 2,100 sq. ft. pole barn are ready for you to move in your equipment. The 38 acres of planted pines have been recently thinned allowing for growth and future income. The wildlife has responded to the habitat improvements and photos will be shared with approved buyers. This property is set up and ready to hunt. With water and power on the property, you can build your dream home or keep it as your hunting camp.