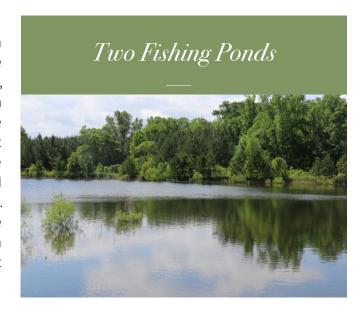

## PROPERTY DETAILS:

- Location: Morgan/ Jasper County Line
- 1,050 SF Storage Barn
- 2,100 SF Pole Barn
- 2 Fishing Ponds
- 38 Acres Planted Pines
- 53 Acres Open Fields
- 35 Acres Hardwoods
- 53 Acres Mixed Pine/ Hardwoods

**\$897,652** (\$4.995 PER ACRE)

This beautiful property located at the Morgan/Jasper County line has been converted from a cattle farm to a hunting recreational property. Wildlife habitat improvements have been made including, food plots, native grasses, feed stations and mineral sites. Soil test, lime and fertilizer have been applied to the soil and food plots are planted and ready to go for the hunting season. There are two ponds for fishing and one of the ponds is set up for waterfowl hunting. The 1,050 sq. ft. storage barn and 2,100 sq. ft. pole barn are ready for you to move in your equipment. The 38 acres of planted pines have been recently thinned allowing for growth and future income. The wildlife has responded to the habitat improvements and photos will be shared with approved buyers. This property is set up and ready to hunt. With water and power on the property, you can build your dream home or keep it as your hunting camp.