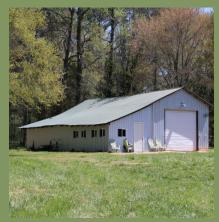

## PROPERTY DETAILS:

- Location: Morgan/ Jasper County Line
- 1,050 SF Storage Barn
- 2,100 SF Pole Barn
- 2 Fishing Ponds
- 38 Acres Planted Pines
- 53 Acres Open Fields
- 35 Acres Hardwoods
- 53 Acres Mixed Pine/ Hardwoods

**\$897,652** (\$4.995 PER ACRE)

This beautiful property located at the Morgan/Jasper County line has been converted from a cattle farm to a hunting recreational property. Wildlife habitat improvements have been made including, food plots, native grasses, feed stations and mineral sites. Soil test, lime and fertilizer have been applied to the soil and food plots are planted and ready to go for the hunting season. There are two ponds for fishing and one of the ponds is set up for waterfowl hunting. The 1,050 sq. ft. storage barn and 2,100 sq. ft. pole barn are ready for you to move in your equipment. The 38 acres of planted pines have been recently thinned allowing for growth and future income. The wildlife has responded to the habitat improvements and photos will be shared with approved buyers. This property is set up and ready to hunt. With water and power on the property, you can build your dream home or keep it as your hunting camp.