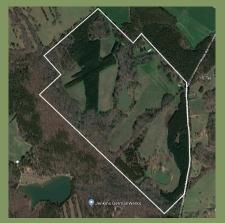

## PROPERTY DETAILS:

- Location: Morgan/ Jasper County Line
- 1,050 SF Storage Barn
- 2,100 SF Pole Barn
- 2 Fishing Ponds
- 38 Acres Planted Pines
- 53 Acres Open Fields
- 35 Acres Hardwoods
- 53 Acres Mixed Pine/ Hardwoods