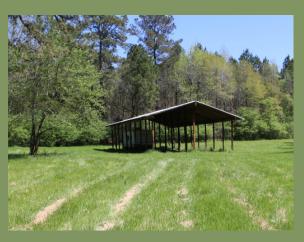

## PROPERTY DETAILS:

- Location: Morgan/ Jasper County Line
- 1,050 SF Storage Barn
- 2,100 SF Pole Barn
- 2 Fishing Ponds
- 38 Acres Planted Pines
- 53 Acres Open Fields
- 35 Acres Hardwoods
- 53 Acres Mixed Pine/ Hardwoods

**\$897,652** (\$4.995 PER ACRE)

This beautiful property located at the Morgan/Jasper County line has been converted from a cattle farm to a hunting recreational property. Wildlife habitat improvements have been made including, food plots, native grasses, feed stations and mineral sites. Soil test, lime and fertilizer have been applied to the soil and food plots are planted and ready to go for the hunting season. There are two ponds for fishing and one of the ponds is set up for waterfowl hunting. The 1,050 sq. ft. storage barn and 2,100 sq. ft. pole barn are ready for you to move in your equipment. The 38 acres of planted pines have been recently thinned allowing for growth and future income. The wildlife has responded to the habitat improvements and photos will be shared with approved buyers. This property is set up and ready to hunt. With water and power on the property, you can build your dream home or keep it as your hunting camp.