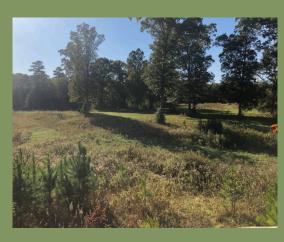

## PROPERTY DETAILS:

- Location: Morgan/ Jasper County Line
- 1,050 SF Storage Barn
- 2,100 SF Pole Barn
- 2 Fishing Ponds
- 38 Acres Planted Pines
- 53 Acres Open Fields
- 35 Acres Hardwoods
- 53 Acres Mixed Pine/ Hardwoods

**\$897,652** (\$4.995 PER ACRE)

This beautiful property located at the Morgan/Jasper County line has been converted from a cattle farm to a hunting recreational property. Wildlife habitat improvements have been made including, food plots, native grasses, feed stations and mineral sites. Soil test, lime and fertilizer have been applied to the soil and food plots are planted and ready to go for the hunting season. There are two ponds for fishing and one of the ponds is set up for waterfowl hunting. The 1,050 sq. ft. storage barn and 2,100 sq. ft. pole barn are ready for you to move in your equipment. The 38 acres of planted pines have been recently thinned allowing for growth and future income. The wildlife has responded to the habitat improvements and photos will be shared with approved buyers. This property is set up and ready to hunt. With water and power on the property, you can build your dream home or keep it as your hunting camp.