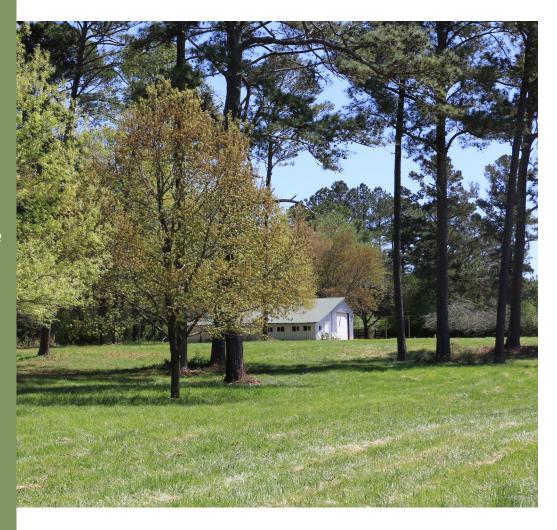

**\$897,652** (\$4.995 PER ACRE)

This beautiful property located at the Morgan/Jasper County line has been converted from a cattle farm to a hunting recreational property. Wildlife habitat improvements have been made including, food plots, native grasses, feed stations and mineral sites. Soil test, lime and fertilizer have been applied to the soil and food plots are planted and ready to go for the hunting season. There are two ponds for fishing and one of the ponds is set up for waterfowl hunting. The 1,050 sq. ft. storage barn and 2,100 sq. ft. pole barn are ready for you to move in your equipment. The 38 acres of planted pines have been recently thinned allowing for growth and future income. The wildlife has responded to the habitat improvements and photos will be shared with approved buyers. This property is set up and ready to hunt. With water and power on the property, you can build your dream home or keep it as your hunting camp.